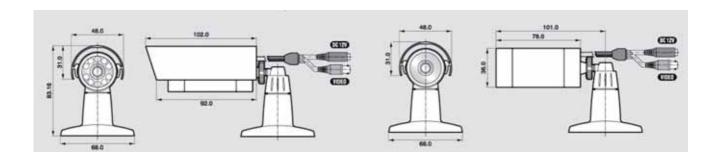

our, mechanical IR-Cut filter and is completely sealed for outdoor use (IP66). It also includes Lumii technology which secure you clear, contrast rich pictures day and night

The Nighthawk 160 which has built-in IR-illumination for night operation

The Dayhawk 141 which has built-in IR-Cut filter, for day operations with perfect colour reproduction in halogen shop lights.

All cameras are fitted in a sealed outdoor water-proof aluminium housing with removable sunshield (not the Dayhawk 141). They are perfectly suited for surveillance of entrance doors, gates, service stations, train platforms, retail shop surveillance and similar applications.

The cameras are supplied with a bracket for wall or ceiling mount.







## **Measurements**



## Hawk Series Indoor And Outdoor Bullet Cameras



## **Specifications**

| Model                  | DayHawk 141                                | NightHawk 160                               | NightHawk SCR363                        |
|------------------------|--------------------------------------------|---------------------------------------------|-----------------------------------------|
| Image sensor           | 1/3 Super HAD                              | 1/3 Super HAD                               | 1/3 CCD                                 |
| Total efective pixels  | 320K                                       | 320K                                        | 750x582                                 |
| S/N Ratio              | >48 Db AGC offnå                           | >48 Db AGC off                              | >50DB