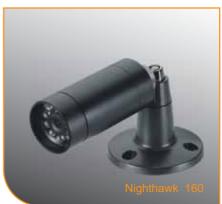

The Nighthawk 160 which has built-in IR-illumination for night operation

The Dayhawk 141 which has built-in IR-Cut filter, for day operations with perfect colour reproduction in halogen shop lights.

All cameras are fitted in a sealed outdoor water-proof aluminium housing with removable sunshield (not the Dayhawk 141). They are perfectly suited for surveillance of entrance doors, gates, service stations, train platforms, retail shop surveillance and similar applications.