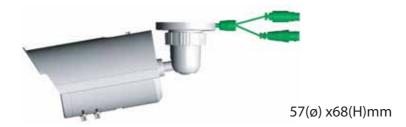

ameras.

The Nighthawk SCR363, which has 540 TVL colour, mechanical IR-Cut filter and is completely sealed for outdoor use (IP66). It also includes Lumii technology which secure you clear, contrast rich pictures day and night

The Nighthawk 160 which has built-in IR-illumination for night operation

The Dayhawk 141 which has built-in IR-Cut filter, for day operations with perfect colour reproduction in halogen shop lights.

All cameras are fitted in a sealed outdoor water-proof aluminium housing with removable sunshield (not the Dayhawk 141). They are perfectly suited for surveillance of entrance doors, gates, service stations, train platforms, retail shop surveillance and similar applications.

The cameras are supplied with a bracket for wall or ceiling mount.







## **Measurements**



## Hawk Series Indoor And Outdoor Bullet Cameras



## **Specifications**

| Model                  | DayHawk 141                                | NightHawk 160                               | NightHawk SCR363                        |
|------------------------|--------------------------------------------|---------------------------------------------|-----------------------------------------|
| Image sensor           | 1/3 Super HAD                              | 1/3 Super HAD                               | 1/3 CCD                                 |
| Total efective pixels  | 320K                                       | 320K                                        | 750x582                                 |
| S/N Ratio              | >48 Db AGC offnå                           | >48 Db AGC