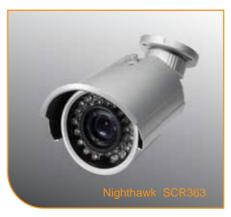

## Hawk Series Indoor And Outdoor Bullet Cameras

The Ernitec Hawk series includes three very compact bullet cameras.

The Nighthawk SCR363, which has 540 TVL colour, mechanical IR-Cut filter and is completely sealed for outdoor use (IP66). It also includes Lumii technology which secure you clear, contrast rich pictures day and night