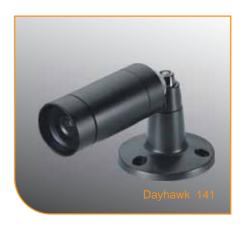

The Nighthawk 160 which has built-in IR-illumination for night operation

The Dayhawk 141 which has built-in IR-Cut filter, for day operations with perfect colour reproduction in halogen shop lights.

All cameras are fitted in a sealed outdoor water-proof aluminium housing with removable sunshield (not the Dayhawk 141). They are perfectly suited for surveillance of entrance doors, gates, service stations, train platforms, retail shop surveillance and similar applications.