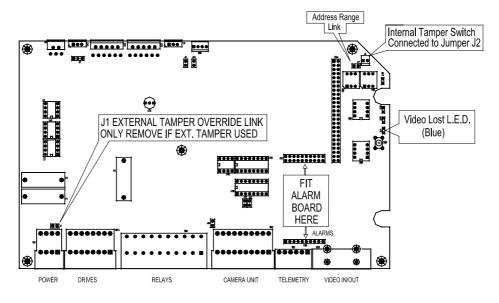

## Tamper Alarm

The tamper alarm assembly (**BDR-580-T** shown above) is a normally closed microswitch fitted to the BDR-580 chassis plate at the rear of the PCB and terminated at jumper link J2 (see illustration below).

An additional tamper alarm contact is provided for convenience. Connection is between Tamper + and 0V on the Upper Power Connector. This is a general-purpose normally closed dry contact alarm input and can be used externally for example to connect to a tamper switch in a camera housing or equipment cabinet.

The two tamper contacts are in series, so if either or both alarms are not used, a shorting link must be placed across the relevant termination i.e. J1 or J2. Jumpers J1 and J2 are shown in the illustration below.