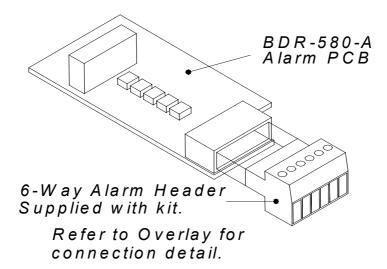

## **Alarms**

The alarm board (**BDR-580-A** shown above) provides up to five optically isolated alarm inputs for general use. If required, this board is mounted on to the pin strip sections provided as shown in the photograph below. Connection to the PCB is via the upper Telemetry connector detailed below and on the PCB overlay.

Dry contacts can be connected between the alarm inputs and the isolated 0 volts provided, and are configured at the controller as normally open or normally closed. To aid installation an LED indicator is provided (one for each alarm) on the PCB, which is illuminated when contact is made.