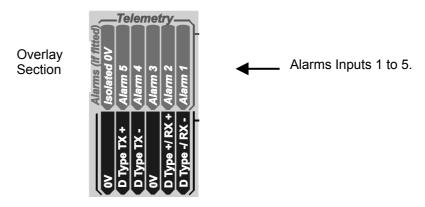

## **Alarms**

The alarm board (**BDR-580-A** shown above) provides up to five optically isolated alarm inputs for general use. If required, this board is mounted on to the pin strip sections provided as shown in the photograph below. Connection to the PCB is via the upper Telemetry connector detailed below and on the PCB overlay.

Dry contacts can be connected between the alarm inputs and the isolated 0 volts provided, and are configured at the controller as normally open or normally closed. To aid installation an LED indicator is provided (one for each alarm) on the PCB, which is illuminated when contact is made.