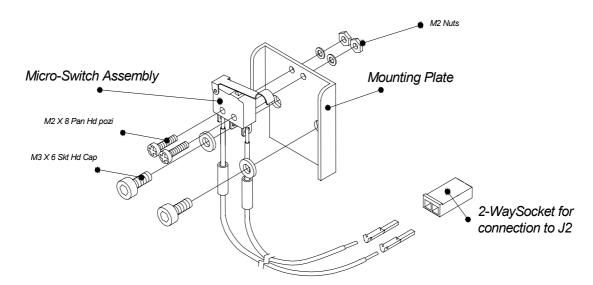

## Tamper Alarm

The tamper alarm assembly (**BDR-580-T** shown above) is a normally closed microswitch fitted to the BDR-580 chassis plate at the rear of the PCB and terminated at jumper link J2 (see illustration below).

The two tamper contacts are in series, so if either or both alarms are not used, a shorting link must be placed across the relevant termination i.e. J1 or J2. Jumpers J1 and J2 are shown in the illustration below.