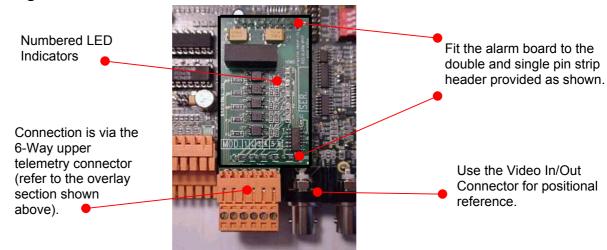

## **Alarms**

The alarm board (**BDR-580-A** shown above) provides up to five optically isolated alarm inputs for general use. If required, this board is mounted on to the pin strip sections provided as shown in the photograph below. Connection to the PCB is via the upper Telemetry connector detailed below and on the PCB overlay.

## Fitting the Alarm Board

Ernitec A/S, Hørkær 24, 2730 Herlev, Denmark. Tel: +45 44503300, Fax: +45 44503333 Email: ernitec@ernitec.dk, Web: www.ernitec.com